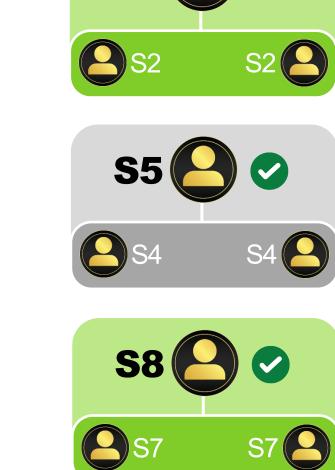

# Maximize your Profits with us

| Sr. | Rank | Earnings |
|-----|------|----------|
| 1   | S1   | 75 Rs.   |
| 2   | S2   | 150 Rs.  |
| 3   | S3   | 225 Rs.  |
| 4   | S4   | 300 Rs.  |
| 5   | S5   | 350 Rs.  |
| 6   | S6   | 400 Rs.  |
| 7   | S7   | 450 Rs.  |
| 8   | S8   | 500 Rs.  |
| 9   | S9   | 550 Rs.  |

#### **Star Bonus**

You Need At Least 7

Joiners Total in

Level 1 And 2 Combined

To Become a Star 1 (S1)

## Star Ranking

Embrace your earning power