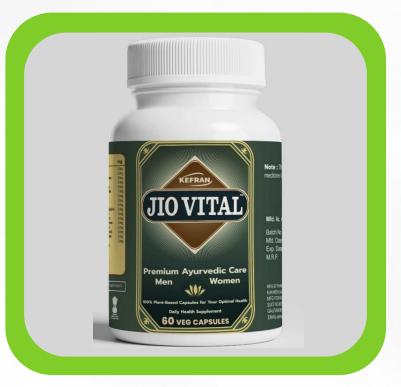

#### **Jio Vital**

Jio Vital Is 100% Plant Based Capsule For Men And Women Both. It has All the Needed Nutrients for body

Price: **2200/-**

Total: 6600 Rs. 5500 Rs. OUR SPECIAL OFFER