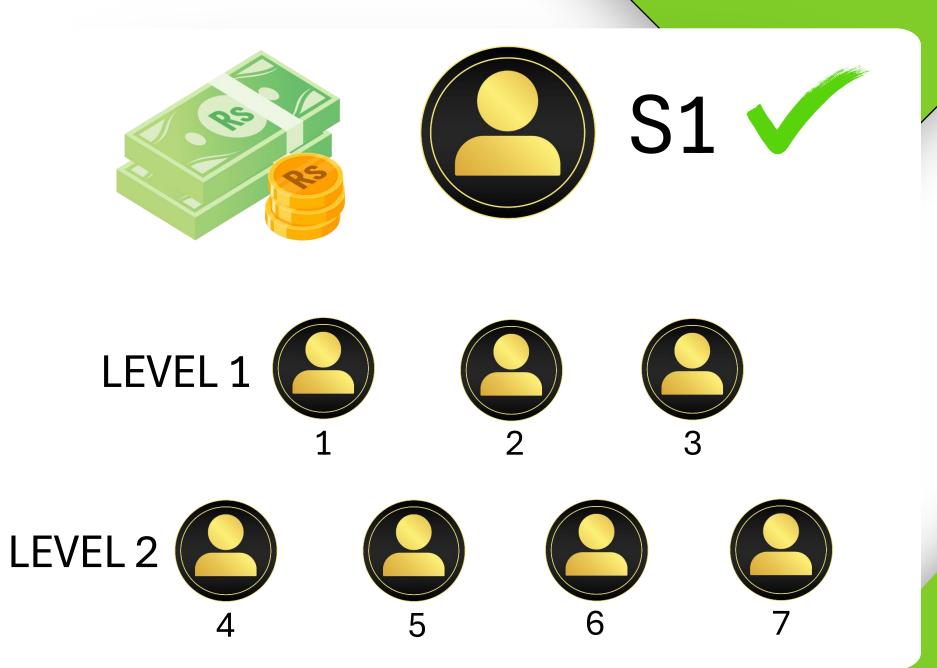

#### **Star Bonus**

You Need At Least 7

Joiners Total in

Level 1 And 2 Combined

To Become a Star 1 (S1)