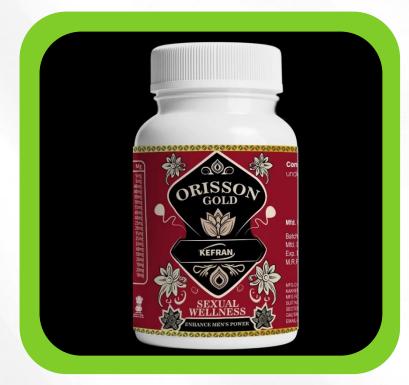

#### **Orrison Gold**

Orrison Gold is effective for Men's health. It Works Well To Improve Overall Sexual health in Men

Price: **2200/**–