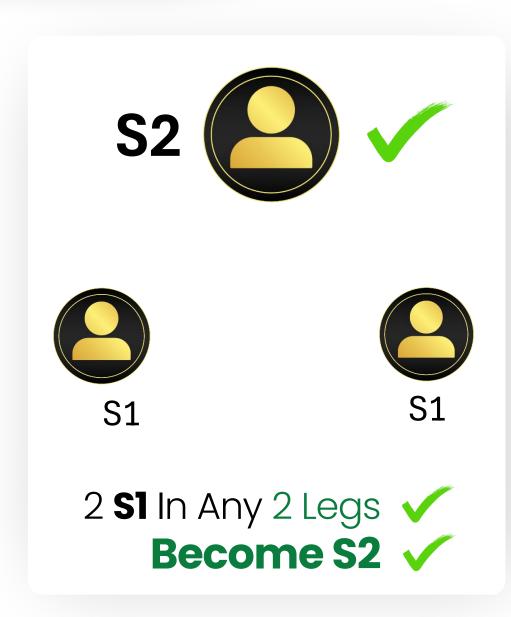

# Maximize your Profits with us

| Sr. | Rank | Earnings |
|-----|------|----------|
| 1   | S1   | 75 Rs.   |
| 2   | S2   | 150 Rs.  |
| 3   | S3   | 225 Rs.  |
| 4   | S4   | 300 Rs.  |
| 5   | S5   | 350 Rs.  |
| 6   | S6   | 400 Rs.  |
| 7   | S7   | 450 Rs.  |
| 8   | S8   | 500 Rs.  |
| 9   | S9   | 550 Rs.  |