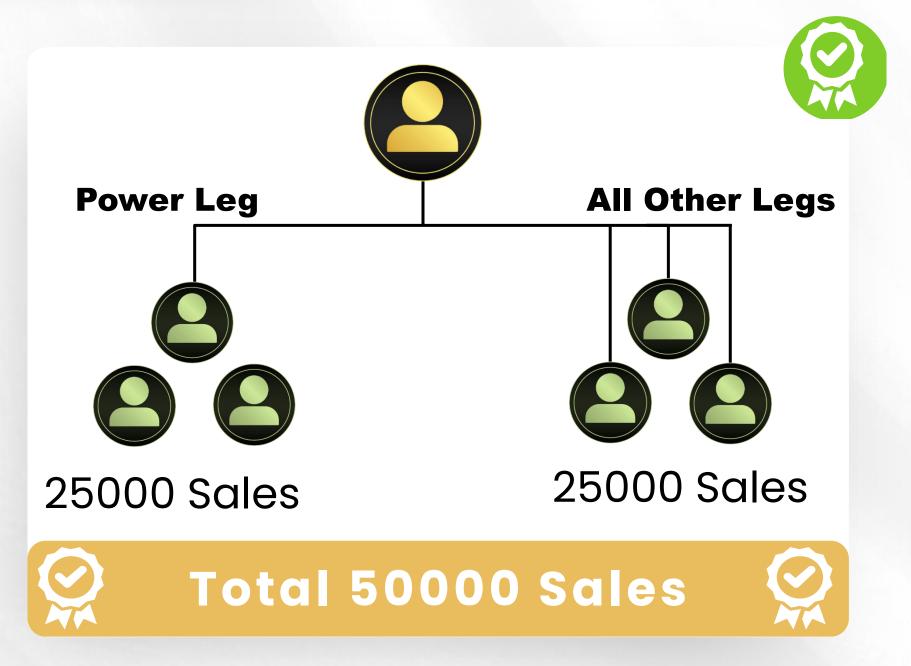

## Royalty Income

50000 Sales Required to Unlock Income of

5% ROYALTY

Monthly Capping Limit Is

Maximum 5,00,000 Rs.

1 Sale = 5500 Rs

MEDICAL SERVICES FLIGHTS OFFERS

JEWELERY DISCOUNTS