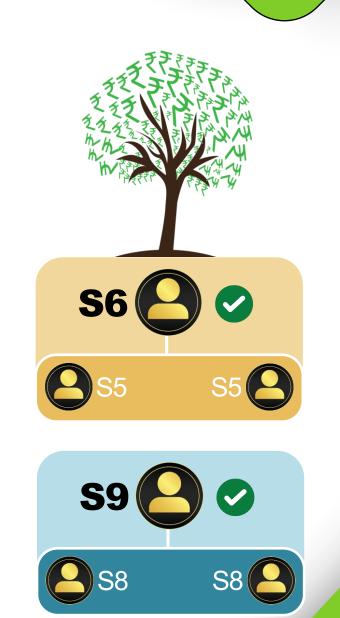

# Maximize your Profits with us

| Sr. | Rank | Earnings |
|-----|------|----------|
| 1   | S1   | 75 Rs.   |
| 2   | S2   | 150 Rs.  |
| 3   | S3   | 225 Rs.  |
| 4   | S4   | 300 Rs.  |
| 5   | S5   | 350 Rs.  |
| 6   | S6   | 400 Rs.  |
| 7   | S7   | 450 Rs.  |
| 8   | S8   | 500 Rs.  |
| 9   | S9   | 550 Rs.  |

## Star Ranking

Embrace your earning power

## Royalty Income

50000 Sales Required to Unlock Income of

5% ROYALTY

Monthly Capping Limit Is

Maximum 5,00,000 Rs.

1 Sale = 5500 Rs

MEDICAL SERVICES FLIGHTS OFFERS

JEWELERY DISCOUNTS